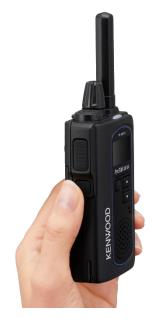

## KHS-44BL/45/46/47

New 1pin Headset for TK-3601D

(Attention; No compatible with PKT-23)

Target Models: TK-3601D - ProTalk KENWOOD offers everything what you need.

EMC-13 [W] CLIP MICROPHONE WITH EARPHONE (STD) EMC-14 [W]
CLIP MICROPHONE WITH EARPHONE (EAR-HANGING)