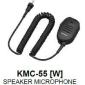

SPEAKER MICROPHONE (IP54/55/67, PF Key, 2.5 D EP Jack)

KHS-37 [W]

**JVCKENWOOD** JVCKENWOOD Belgium NV